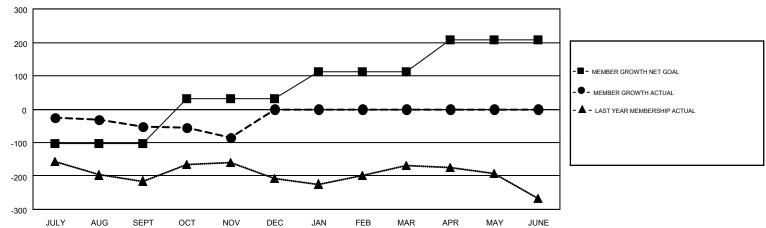

## GOALS AND ACTUAL MEMBERS CUMULATIVE

| DROPPED CLUBS: 0  DROPPED MEMBERS |          | 78 CLUBS OF 224 ADDED 1 OR MORE<br>NEW MEMBERS | GENDER DISTE<br>MALE<br>FEMALE |  |       |
|-----------------------------------|----------|------------------------------------------------|--------------------------------|--|-------|
| DECEASED                          | 34       | CLICK HERE FOR CUMULATIVE                      | TOTAL FAMILY UNIT MEMBERS      |  | 1,149 |
| CLUB CANCELLED OTHER              | 0<br>275 | MEMBERSHIP DATA                                | FAMILY MEMBERS PAYING HALF     |  | 587   |
| TOTAL                             | 309      |                                                |                                |  |       |